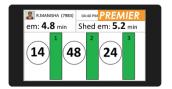

#### **Ultimo Data Integrated**

Ultimo data integrated through Wi-Fi TAB. Helps Ring frame operator to monitor breaks and prioritise patrolling

## SpinBike

Adding convenience to operators at work place motivates and increases productivity. **SpinBike** in combination with **PREMIER Ultimo** is such an essential tool for spinning mills which helps operator to patrol quickly and directly reach the break positions based on spindle light indications. Integrated with **PREMIER Ultimo** data through Wi-Fi helps to prioritise the Ring frame sides to attend, reduce end mending time and increase in operator efficiency