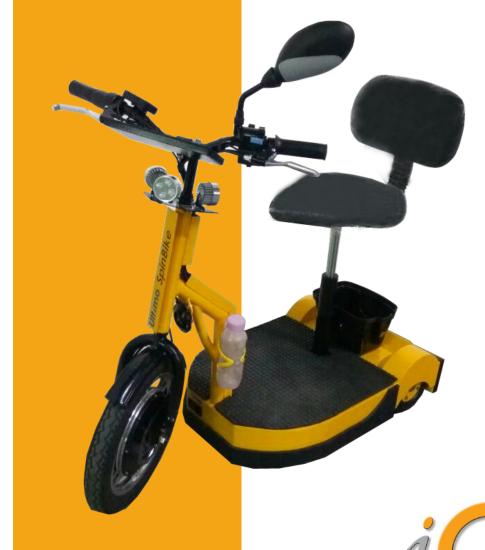

#### **Ergonomic seating**

Ergonomically designed seat with back rest and adjustable seat height adds comfort.

#### **Gadgets and Accessories**

- Bike Dashboard
- Horn
- Inching provision
- Water bottle provision
- Waste basket
- Electric & disc brake
- Adjustable speeds
- High capacity battery
- Rear view mirror