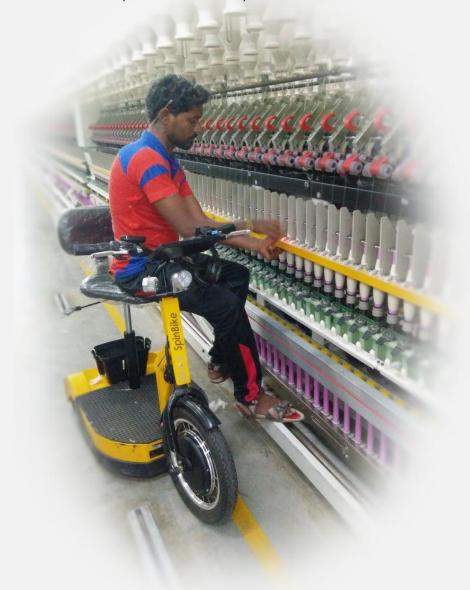

# SpinBike

Intelligent and convenient patrolling for operators

#### Patrol as you wish

Highly convenient to patrol in spinning mills. Suitable for Ring frame operators, maintenance persons and supervisors

## SpinBike

Adding convenience to operators at work place motivates and increases productivity. **SpinBike** in combination with **PREMIER Ultimo** is such an essential tool for spinning mills which helps operator to patrol quickly and directly reach the break positions based on spindle light indications. Integrated with **PREMIER Ultimo** data through Wi-Fi helps to prioritise the Ring frame sides to attend, reduce end mending time and increase in operator efficiency